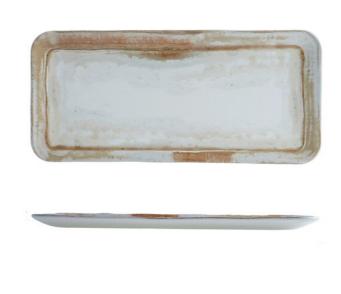

## **PRODUCT ITEMS**

| Item Img | ltem Number     | Description                | Length | Width | Colour Range       | Brand  | Material             |
|----------|-----------------|----------------------------|--------|-------|--------------------|--------|----------------------|
|          | <u>991380-S</u> | Rectangular Coupe<br>Plate | 270mm  | 160mm | Finca<br>Sandstone | Dudson | Vitrified<br>Ceramic |
|          | <u>991383-S</u> | Rectangular Coupe<br>Plate | 346mm  | 156mm | Finca<br>Sandstone | Dudson | Vitrified<br>Ceramic |